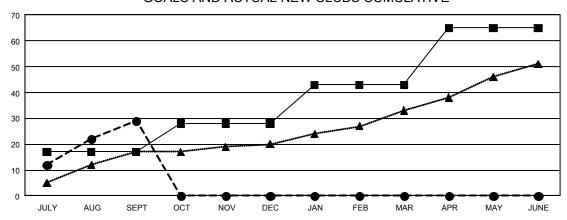

### GOALS AND ACTUAL NEW CLUBS CUMULATIVE

- •- CURRENT YEAR ACTUAL NEW CLUBS
- -- LAST YEAR ACTUAL NEW CLUBS