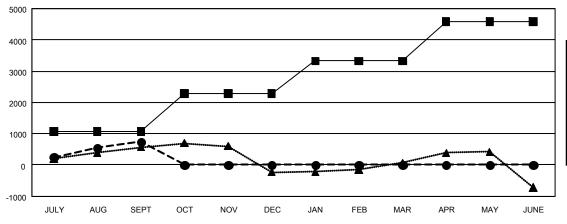

#### GOALS AND ACTUAL MEMBERS CUMULATIVE

- -■- MEMBER GROWTH NET GOAL
- ●- MEMBER GROWTH ACTUAL
- ▲- LAST YEAR MEMBERSHIP ACTUAL

| DROPPED CLUBS: 21 |       |
|-------------------|-------|
| DROPPED MEMBERS   |       |
| DECEASED          | 111   |
| CLUB CANCELLED    | 25    |
| OTHER             | 1,132 |
| TOTAL             | 1,268 |